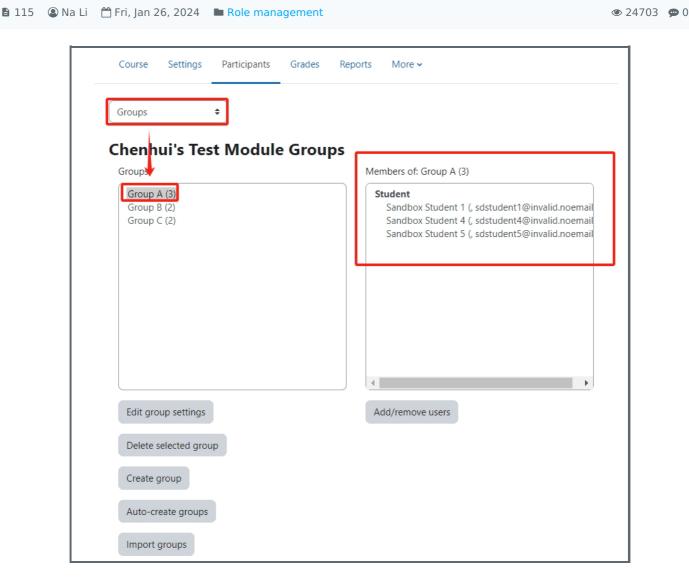

Step 2: The default groups page

Choose 'Groups' in the dropdown list. You can see the list of groups in your module under the "Groups" box. If you click on any of the group name, you will see the detailed group member list on the right hand side box.