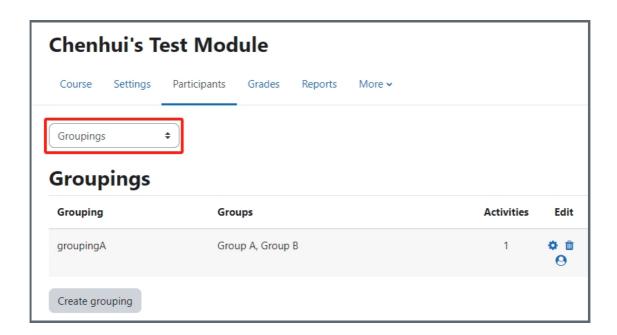

By clicking the "Add/remove users", teachers and admin will be able to add or remove the selected users from the group.

Step 3: The groupings tab page

If you click on the "Groupings" option, you will see the page that listing all the groupings in your module. If you are interested in how to create and manage groupings, please check the user guide about how to create groups and groupings.