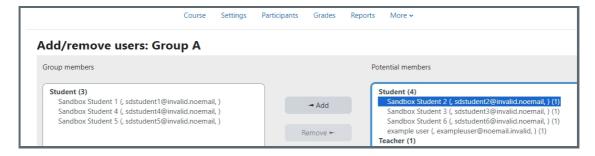

By clicking the "Add/remove users", teachers and admin will be able to add or remove the selected users from the group.

Step 3: The groupings tab page

If you click on the "Groupings" option, you will see the page that listing all the groupings in your module. If you are interested in how to create and manage groupings, please check the user guide about how to create groups and groupings.