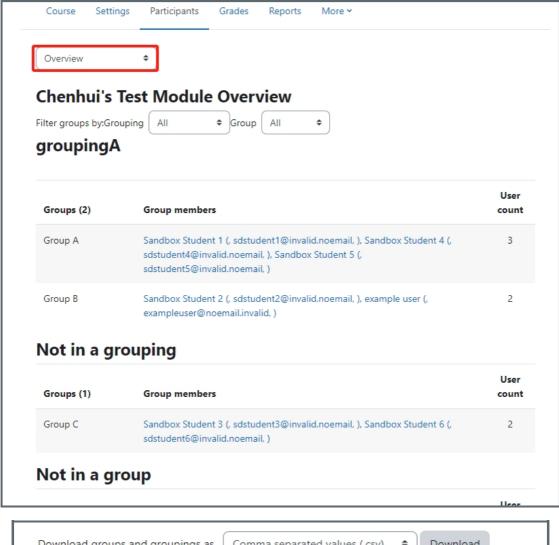

### Step 4: The overview tab page

The third tab page "Overview" shows the summary of the groups, groupings and members in your module. You can also download the groups and grouping information at the end of the page.