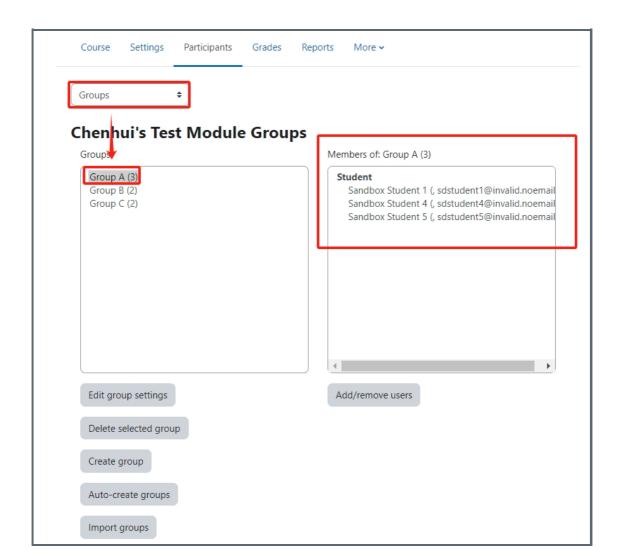

Step 2: The default groups page

Choose 'Groups' in the dropdown list. You can see the list of groups in your module under the "Groups" box. If you click on any of the group name, you will see the detailed group member list on the right hand side box.