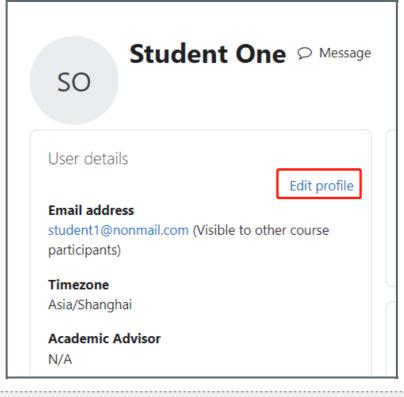

| Step 2: Edit Profile | <br> | <br> |
|----------------------|------|------|
|                      | <br> | <br> |

On the Profile page, you can click button "Edit Profile" to edit your account.