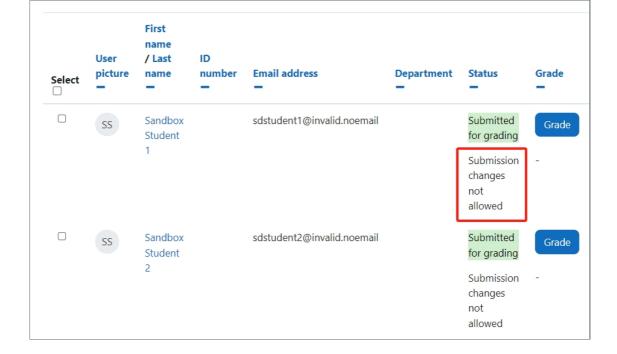

# Step 6: Submissions locked

You'll now see 'Submission changes not allowed' in the status of all the selections that you locked. Therefore students will no longer be able to update or amend their submissions.