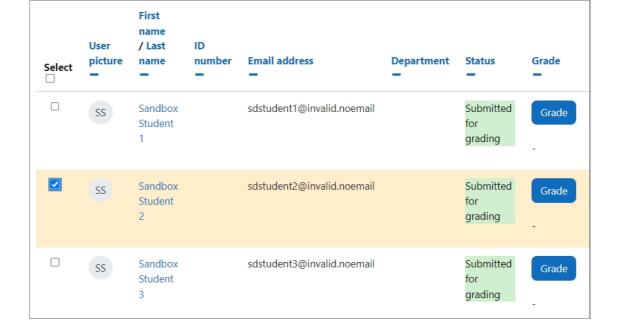

Step 5: Unlocking submissions - select submissions

To unlock a submission(s), select the submissions that you wish to unlock by ticking the tick box or to select all submissions on the column 'Select'.