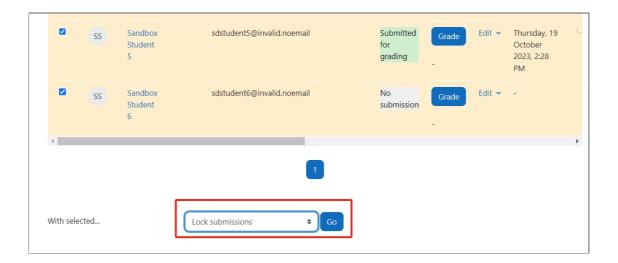

#### Step 5: Locking submissions

At the bottom of the page, you will see 'With selected...'

- 1. Click 'Lock submissions' within the dropdown menu.
- 2. Select 'Go' button to lock all the specified submissions.