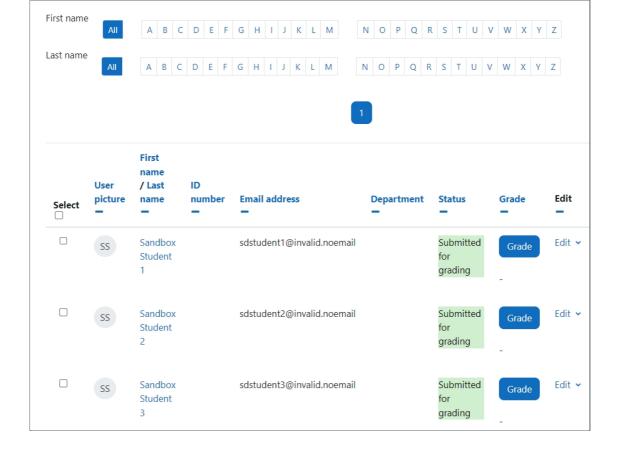

## Step 3: The submission page

You will now go to the page where student submissions are viewable.

Step 4: Selecting the submission(s)

Click select at left of the page to select all of the submissions on the current page or you can select specific students.