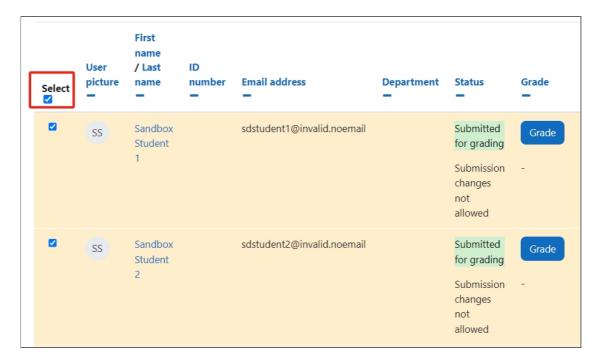

## Step 3: The submission page

You will now go to the page where student submissions are viewable.

Step 4: Selecting the submission(s)

Click select at left of the page to select all of the submissions on the current page or you can select specific students.

# Step 6: Submissions locked

You'll now see 'Submission changes not allowed' in the status of all the selections that you locked. Therefore students will no longer be able to update or amend their submissions.

Step 5: Unlocking submissions - select submissions

To unlock a submission(s), select the submissions that you wish to unlock by ticking the tick box or to select all submissions on the column 'Select'.