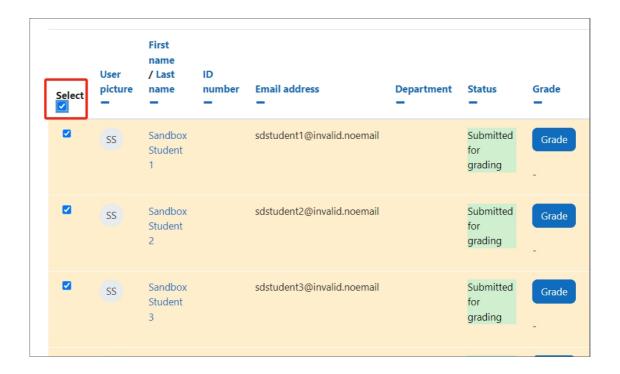

## Step 3: The submission page

You will now go to the page where student submissions are viewable.

Step 4: Selecting the submission(s)

Click select at left of the page to select all of the submissions on the current page or you can select specific students.