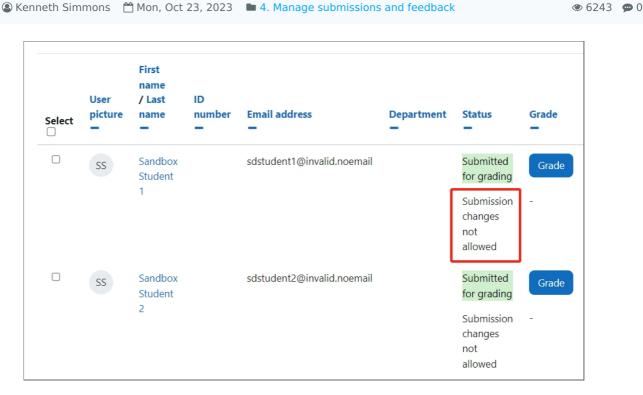

# Step 6: Submissions locked

You'll now see 'Submission changes not allowed' in the status of all the selections that you locked. Therefore students will no longer be able to update or amend their submissions.