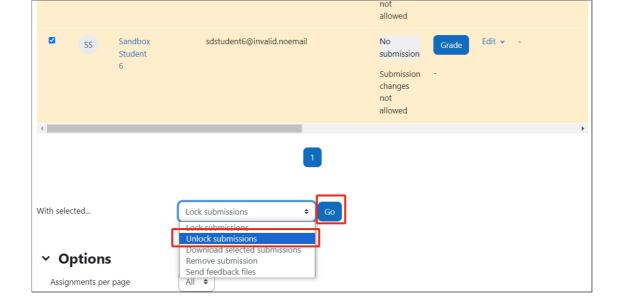

#### Step 5: Unlocked submissions

Now go down to the bottom of the page,

- 1. 'With selected...', click 'Unlock submissions' in the drop-down menu.
- 2. Click on the 'Go' button. and now all of the selected submissions will now be unlocked.