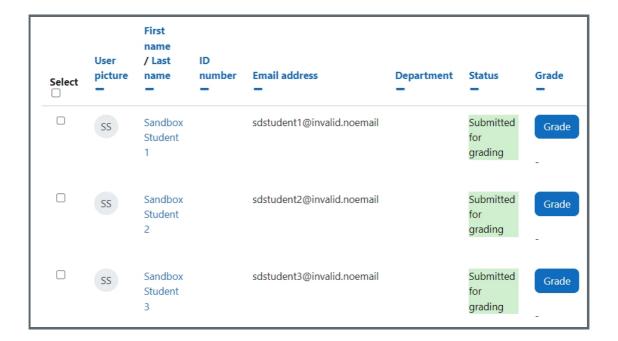

#### Step 5: Unlocked submissions

Now go down to the bottom of the page,

- 1. 'With selected...', click 'Unlock submissions' in the drop-down menu.
- 2. Click on the 'Go' button. and now all of the selected submissions will now be unlocked.