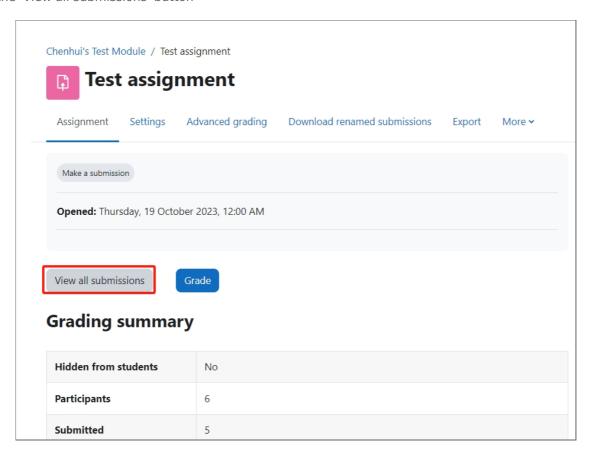

# Locking and Unlocking student submissions



An example of locked submissions

#### Overview:

This guide will show you how to lock and unlock student submissions within the Assignment activity.

#### What to know:

The lock and unlock feature affords the user greater control over student submissions within the assignment activity.

# Table of Contents

Step 1: Assignment activity

Step 2: View submissions

Step 3: The submission page

Step 4: Selecting the submission(s)

Step 5: Locking submissions

Step 6: Submissions locked

Step 5: Unlocking submissions - select submissions

Step 5: Unlocked submissions

#### Step 1: Assignment activity

Go to your Assignment activity on your module page



### Step 2: View submissions

Click on the 'View all submissions' button



## Step 3: The submission page

You will now go to the page where student submissions are viewable.



Step 4: Selecting the submission(s)

Click select at left of the page to select all of the submissions on the current page or you can select specific students.





#### Step 5: Locking submissions

At the bottom of the page, you will see 'With selected...'

- 1. Click 'Lock submissions' within the dropdown menu.
- 2. Select 'Go' button to lock all the specified submissions.



# Step 6: Submissions locked

You'll now see 'Submission changes not allowed' in the status of all the selections that you locked. Therefore students will no longer be able to update or amend their submissions.



Step 5: Unlocking submissions - select submissions

To unlock a submission(s), select the submission