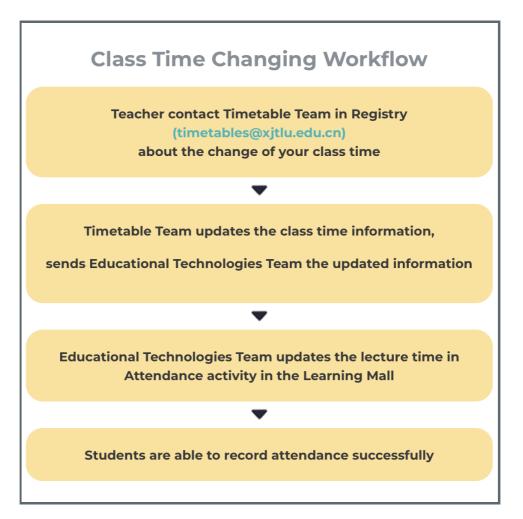

When you want to make your class time different from the time in Timetable system, you need to contact Timetable Team in Registry to change the class time. Then the time slots in Attendance activity can be updated to the one you need. Otherwise students cannot take attendance in Attendance activity successfully, since the attendance record can only be taken during the class time slot.

The workflow of changing class time

Note: Please make sure the time slot in Attendance activity is the same with the actual class time. Otherwise students cannot take attendance successfully!

Note: Students can follow the guide to record attendance in Attendance activity.