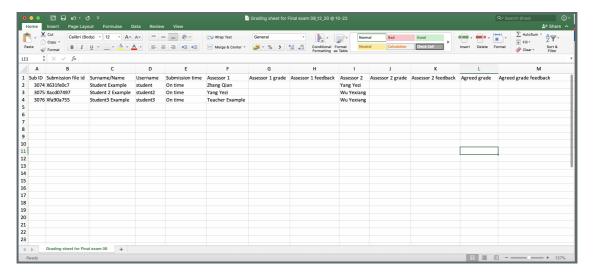

# Double-marking Assignment - Use grading sheet

198 ② Yexiang Wu ☐ Wed, Jan 8, 2025 ■ Double-marking Assignment ② 20487 🗩 0

An example of the Double-marking Assignment grading sheet

#### What to know:

- 1. The grading sheet of Double-marking Assignment has a unique format, please do not change the format when adding the grades and feedback.
- 2. Only <u>module leaders</u> will have permission to download and upload the whole grading sheet.

## Step 2: Export grading sheet

1. On the drop down menu of " <u>Grading action</u> ", please click " *Export grading sheet* " and save the grading sheet to your own computer:

2. Now, you can open the grading sheet with Microsoft Excel, and start to updating the grades and feedback. **Please do not** change the format of the sheet) .