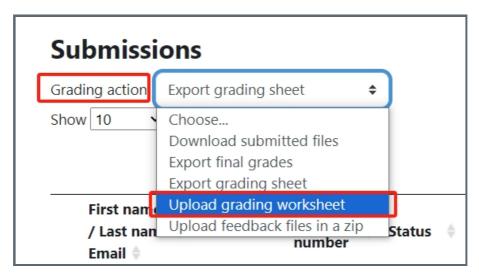

## Step 2: Export grading sheet

1. On the drop down menu of " <u>Grading action</u> ", please click " *Export grading sheet* " and save the grading sheet to your own computer:

2. Now, you can open the grading sheet with Microsoft Excel, and start to updating the grades and feedback. **Please do not** change the format of the sheet) .