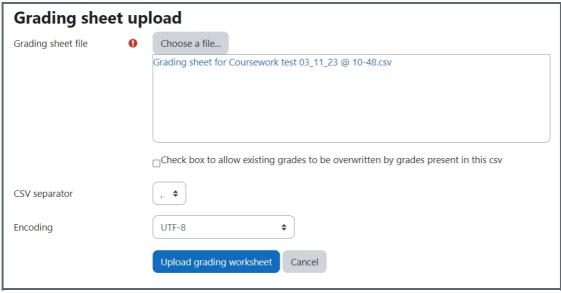

Step 3: Upload grading worksheet

After the marking is finished, you can upload the sheet back to the Double-marking Assignment activity by click "Upload grade sheet":

## **Grading sheet upload**