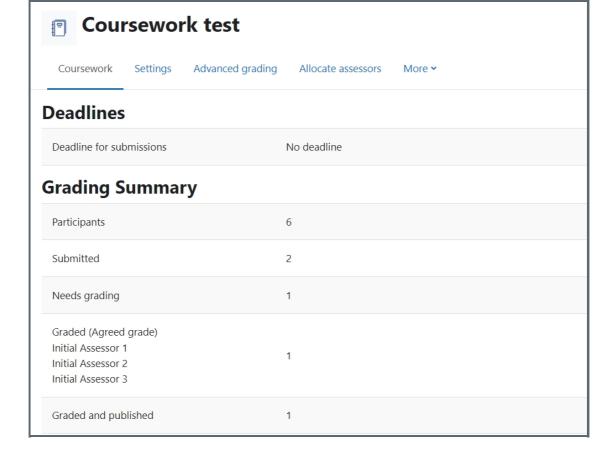

### Step 1: Open and view the Double-marking Assignment submission

At the top of the Double-marking Assignment page, teachers and module leaders will be able to see the summary form.

However, teachers will only be able to see the allocated students' status but not all the submissions. Only module leader can see the information of the whole activity.