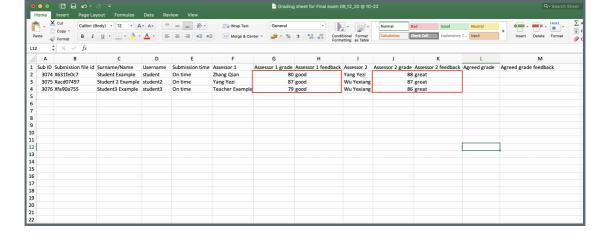

Step 3: Upload grading worksheet

After the marking is finished, you can upload the sheet back to the Double-marking Assignment activity by click "Upload grade sheet":

#### Tips:

The *agreed grade* may not be updated together with the *initial assessors grade* at the same time: