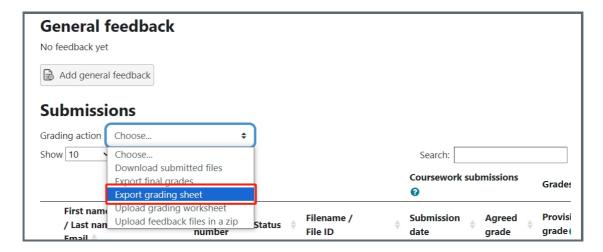

## Step 2: Export grading sheet

1. On the drop down menu of " <u>Grading action</u> ", please click " *Export grading sheet* " and save the grading sheet to your own computer:

2. Now, you can open the grading sheet with Microsoft Excel, and start to updating the grades and feedback. **Please do not** change the format of the sheet) .