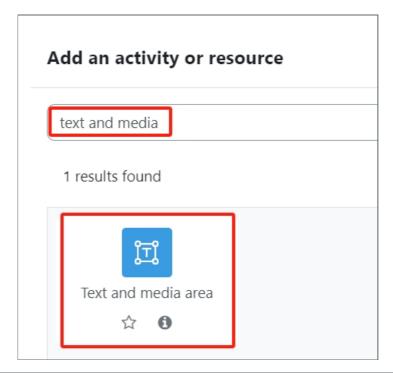

3) Add a 'Text and media area' activity or edit a topic on your LM Core module page

4□Paste the codes to where you would like to display the video on your LM Core page. Click the "extand" icon and then the "HTML" icon.