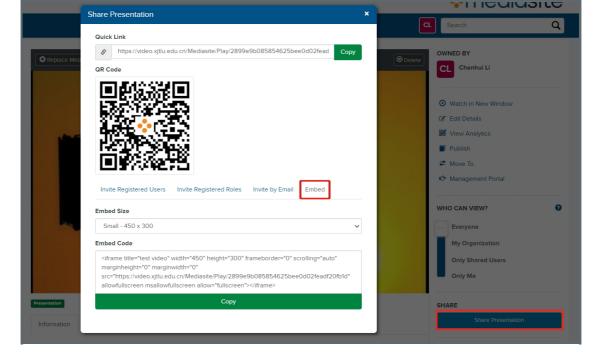

## Method 1: Use iframe to embed your video

- 1) Locate your video in Mediasite by logging in to the XJTLU Mediasite website (video.xjtlu.edu.cn).
- 2) Click on the "Share Presentation" button and then copy the embed codes in the "Embed" tab.