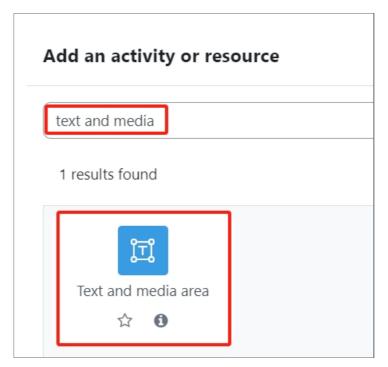

3) Add a 'Text and media area' activity or edit a topic on your LM Core module page

4□Paste the codes to where you would like to display the video on your LM Core page. Click the "extand" icon and then the "HTML" icon.