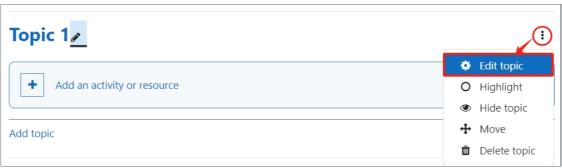

3) Add a 'Text and media area' activity or edit a topic on your LM Core module page

4□Paste the codes to where you would like to display the video on your LM Core page. Click the "extand" icon and then the "HTML" icon.

## Method 2: Click the mediasite icon to embed

1) Add a label or edit a topic on your LM Core module page

2) Click the "extand" icon and then the "Mediasite" icon.

3) Make your choice and if you choose to upload new video please add new videos. After uploading, please jump to Step 5).