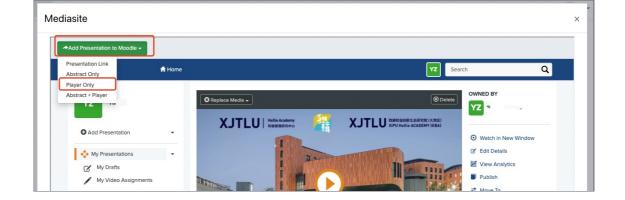

4) For existing videos, select your video.

5) Click the "Add Presentation to Moodle" button and choose "Player Only" (if you would like to share abstract, please click Abstract+Player).