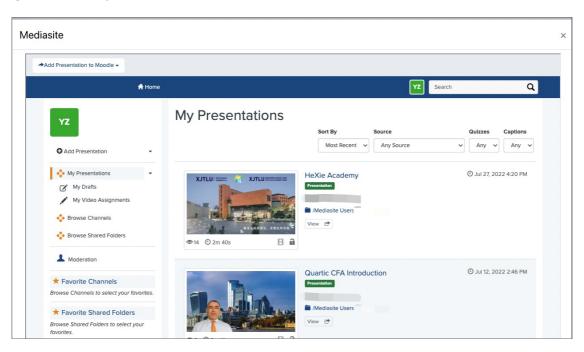

## Method 2: Click the mediasite icon to embed

1) Add a label or edit a topic on your LM Core module page

2) Click the "extand" icon and then the "Mediasite" icon.

3) Make your choice and if you choose to upload new video please add new videos. After uploading, please jump to Step 5).

4) For existing videos, select your video.

5) Click the "Add Presentation to Moodle" button and choose "Player Only" (if you would like to share abstract, please click Abstract+Player).