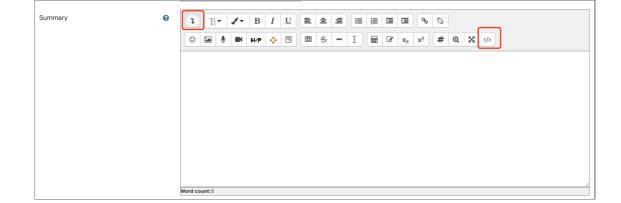

3) Add a 'Text and media area' activity or edit a topic on your LM Core module page

4□Paste the codes to where you would like to display the video on your LM Core page. Click the "extand" icon and then the "HTML" icon.

5☐ Paste the embed codes into the HTML editor. Adjust the height and width of the video if needed and then click on "Save".