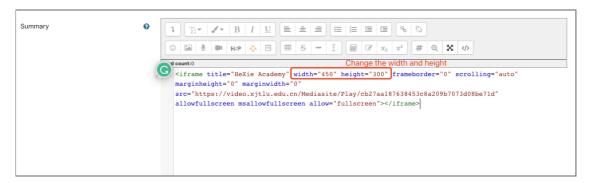

5☐ Paste the embed codes into the HTML editor. Adjust the height and width of the video if needed and then click on "Save".