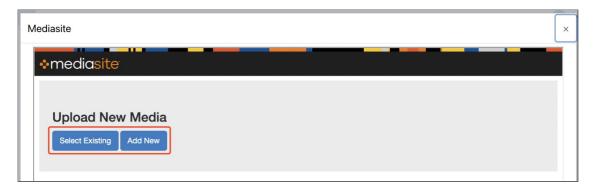

## Method 2: Click the mediasite icon to embed

1) Add a label or edit a topic on your LM Core module page

2) Click the "extand" icon and then the "Mediasite" icon.

3) Make your choice and if you choose to upload new video please add new videos. After uploading, please jump to Step 5).

4) For existing videos, select your video.

5) Click the "Add Presentation to Moodle" button and choose "Player Only" (if you would like to share abstract, please click Abstract+Player).