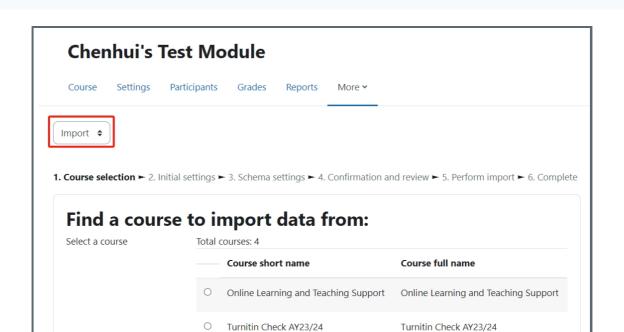

- 1. Click the 'More' tab on the course level menu.
- 2. Choose 'Course reuse'.

Step 2: Choose 'Import'

Choose 'Import'

Step 2: Search for the module

Type in the name of the module where you want to import the Question Bank from. Then, click 'Search' button.

Step 3: Choose the module

Choose the module you will import the Question Bank from. Then click 'Continue' button.

Step 4: Choose to import Question Bank

Please untick the other options and only enable importing 'include question bank'. Then, click 'Next' button.