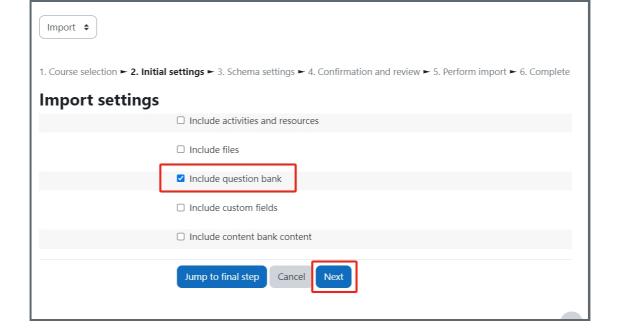

Step 3: Choose the module

Choose the module you will import the Question Bank from. Then click 'Continue' button.

Step 4: Choose to import Question Bank

Please untick the other options and only enable importing 'include question bank'. Then, click 'Next' button.