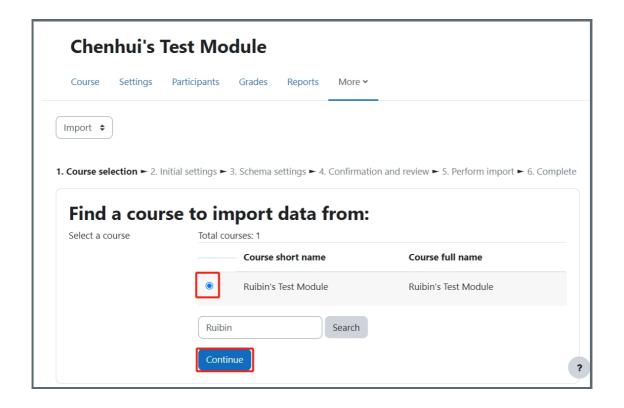

- 1. Click the 'More' tab on the course level menu.
- 2. Choose 'Course reuse'.

Step 2: Choose 'Import'

Choose 'Import'

Step 2: Search for the module

Type in the name of the module where you want to import the Question Bank from. Then, click 'Search' button.

Step 3: Choose the module

Choose the module you will import the Question Bank from. Then click 'Continue' button.

Step 4: Choose to import Question Bank

Please untick the other options and only enable importing 'include question bank'. Then, click 'Next' button.