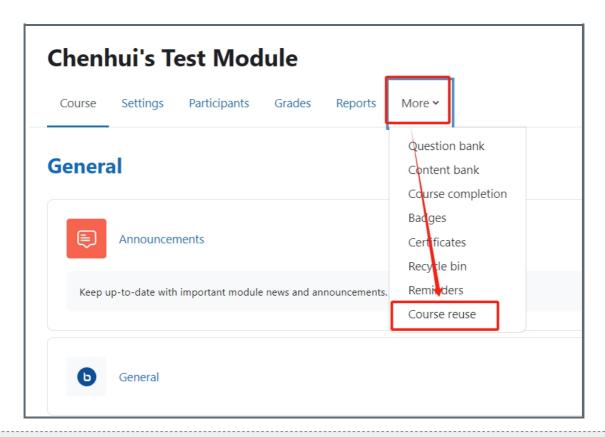

- 1. Click the 'More' tab on the course level menu.
- 2. Choose 'Course reuse'.

Step 2: Choose 'Import'

Choose 'Import'

Step 2: Search for the module

Type in the name of the module where you want to import the Question Bank from. Then, click 'Search' button.