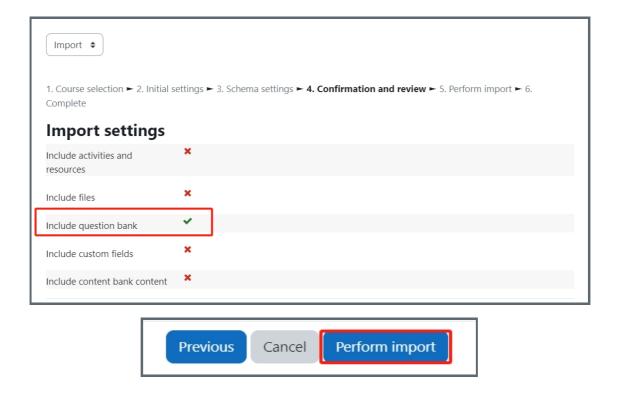

## Step 6: Confirm the settings

On the following page, only the setting 'Include question bank' will be imported and have a green tick behind it.

Please click 'Perform import' button at the button of the page.