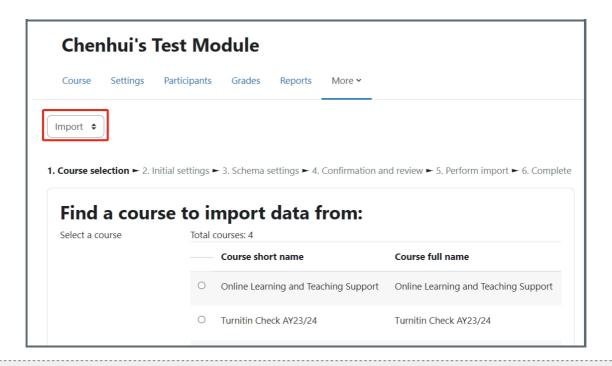

- 1. Click the 'More' tab on the course level menu.
- 2. Choose 'Course reuse'.

Step 2: Choose 'Import'

Choose 'Import'

Step 2: Search for the module

Type in the name of the module where you want to import the Question Bank from. Then, click 'Search' button.