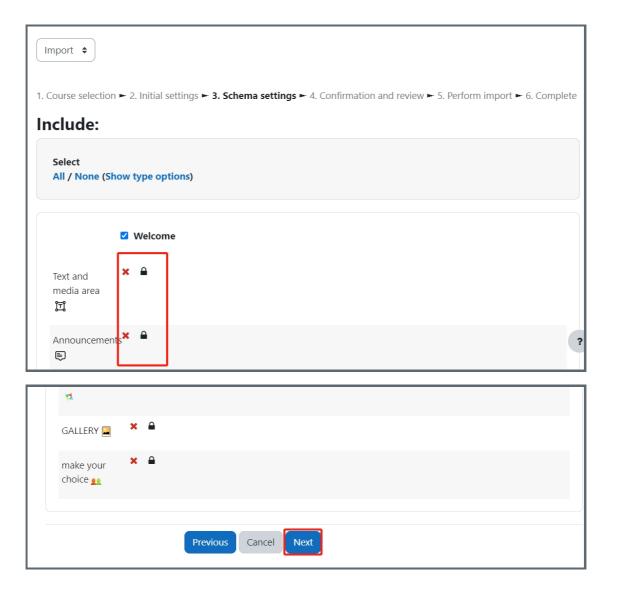

## Step 5: Go next

As you choose to import the Question Bank only but not activities, you cannot choose to import any activities here.

Please click 'Next' button.