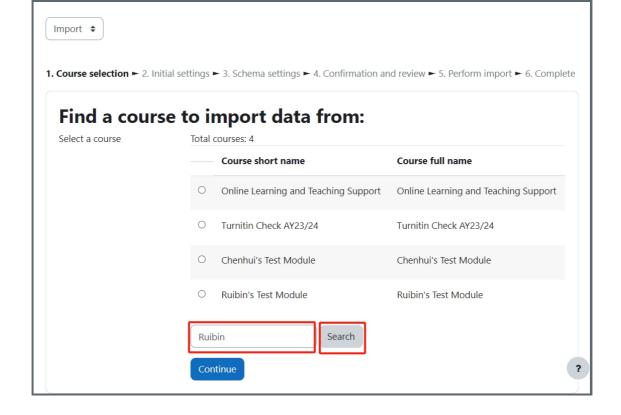

- 1. Click the 'More' tab on the course level menu.
- 2. Choose 'Course reuse'.

Step 2: Choose 'Import'

Choose 'Import'

Step 2: Search for the module

Type in the name of the module where you want to import the Question Bank from. Then, click 'Search' button.

Step 3: Choose the module

Choose the module you will import the Question Bank from. Then click 'Continue' button.

Step 4: Choose to import Question Bank

Please untick the other options and only enable importing 'include question bank'. Then, click 'Next' button.