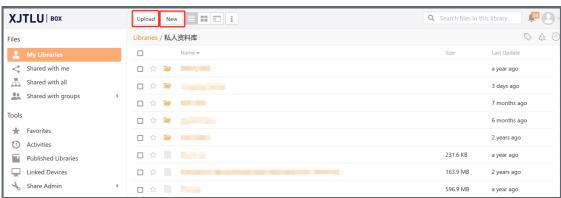

### Step 2: Access into Box

Then you will access into the Box. Please click into "\|\|\|\|\|\|\|\".

Step 3: Click "Upload" button

Click 'Upload' or "New" button to upload your answer or file.