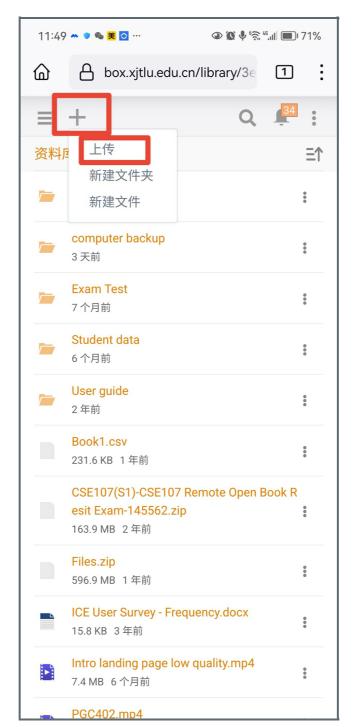

### Step 2: Access into Box

Then you will access into the Box. Please click into "\|\|\|\|\|\|\|\".

Step 3: Click "Upload" button

Click 'Upload' or "New" button to upload your answer or file.