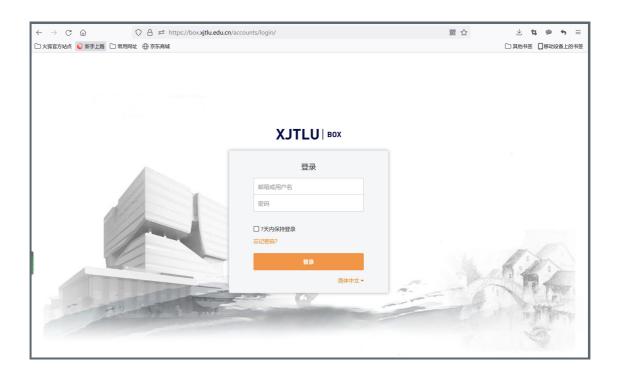

### Step 1: Go to Box system

Go to Box system https://box.xjtlu.edu.cn/

Then login with your XJTLU account.