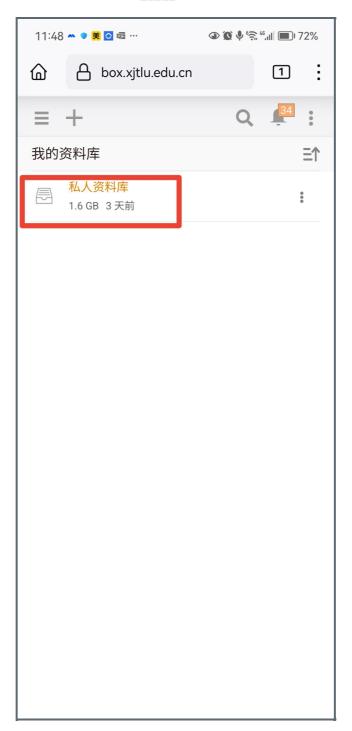

### Step 2: Access into Box

Then you will access into the Box. Please click into "\|\|\|\|\|\|\|\".

Step 3: Click "Upload" button

Click 'Upload' or "New" button to upload your answer or file.