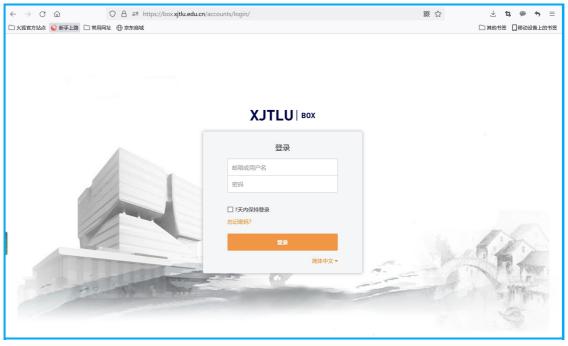

### Step 1: Go to Box system

Go to Box system https://box.xjtlu.edu.cn/

Then login with your XJTLU account.