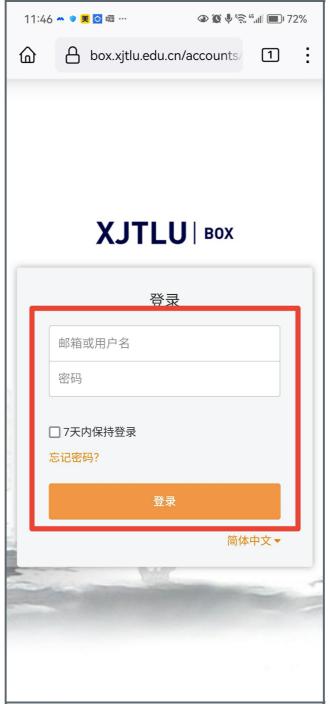

### Step 1: Go to Box system

Go to Box system https://box.xjtlu.edu.cn/

Then login with your XJTLU account.