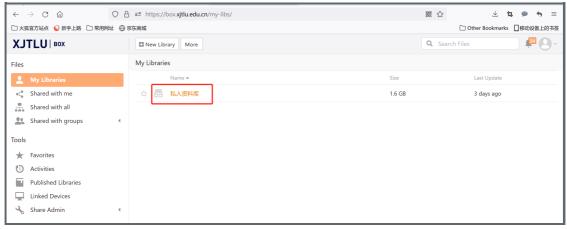

### Step 2: Access into Box

Then you will access into the Box. Please click into "\|\|\|\|\|\|\|\".

Step 3: Click "Upload" button

Click 'Upload' or "New" button to upload your answer or file.