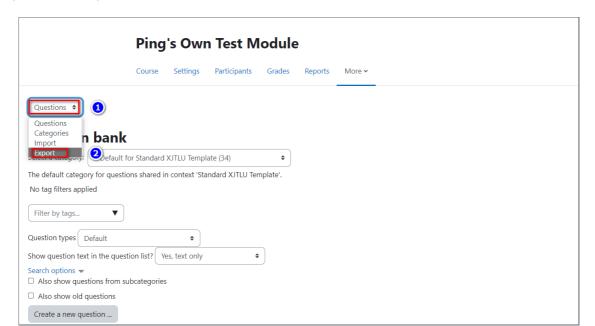

#### Step 2: Exporting your questions

Click on 'Export' in the drop-down menu.

#### Step 3: Choosing a file format

Choose a file format in this case 'Moodle XML format'.

Then scroll down and click 'Export questions to file'.