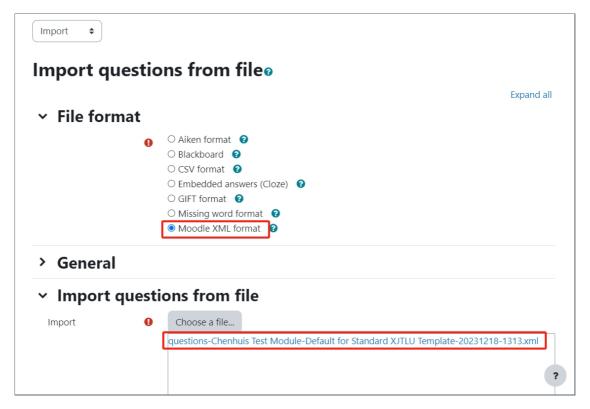

#### Step 3: Choosing a file format

Choose a file format in this case 'Moodle XML format'.

Then scroll down and click 'Export questions to file'.