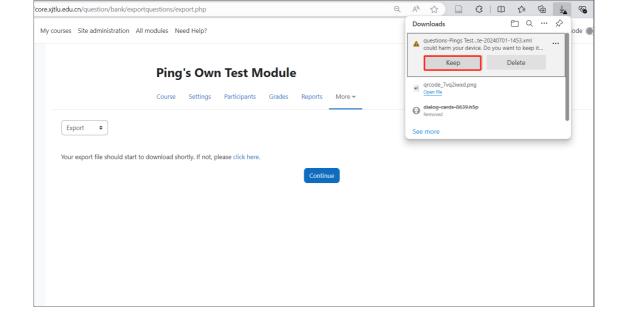

## Step 4: Viewing your file on your computer

You'll now be able to see your file in the download folder.