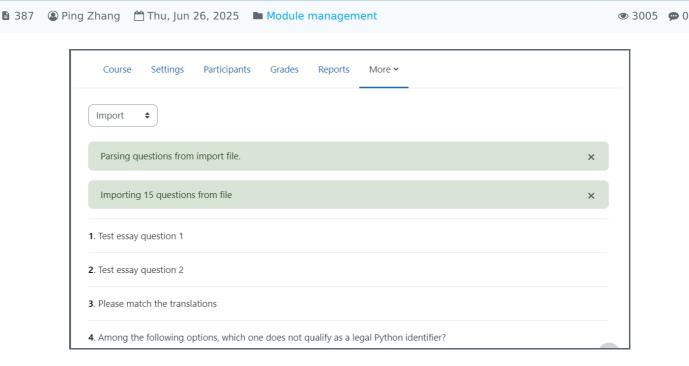

## Step 7: Uploading to the AY25/26

Choose the correct file format, then drag and drop your file to upload it.

You'll see your imported questions listed. Scroll down to the bottom of the page and click continue.

# Step 8: Completing the process

You've now successfully moved questions from your previous module in AY24/25 to the new module in AY25/26.