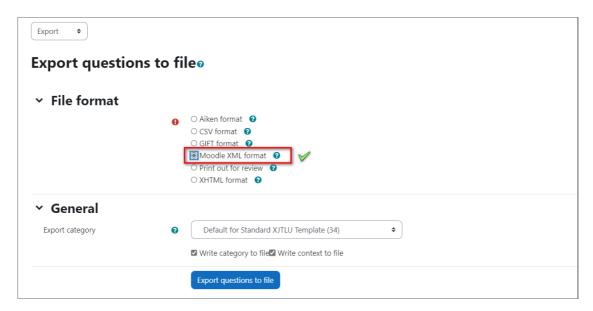

#### Step 3: Choosing a file format

Choose a file format in this case 'Moodle XML format'.

Then scroll down and click 'Export questions to file'.