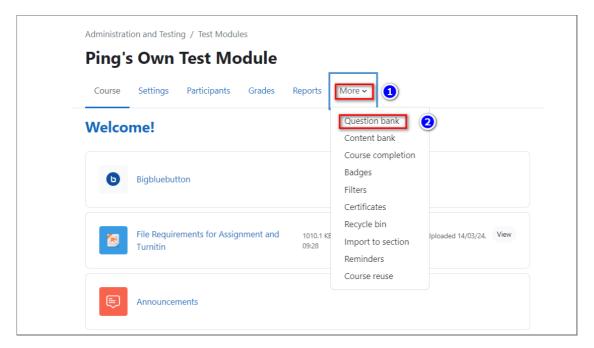

### Step 5: Accessing the question bank of AY25/26 Module page

Now on your new module page, click on the "More" button which is situated on the top right hand-corner of the course navigation bar. Then click 'Question Bank' in the drop-down list.