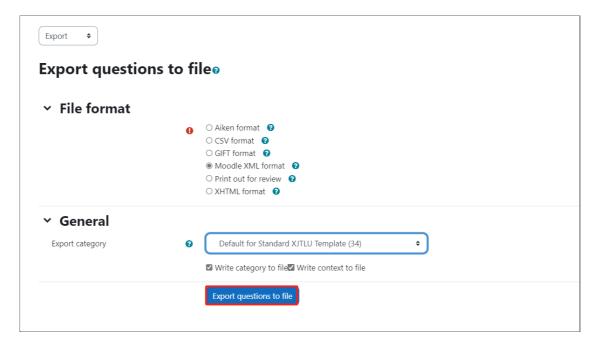

#### Step 3: Choosing a file format

Choose a file format in this case 'Moodle XML format'.

Then scroll down and click 'Export questions to file'.