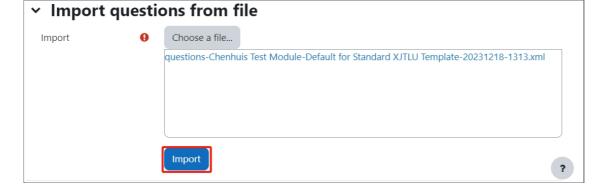

## Step 7: Uploading to the AY25/26

Choose the correct file format, then drag and drop your file to upload it.

You'll see your imported questions listed. Scroll down to the bottom of the page and click continue.