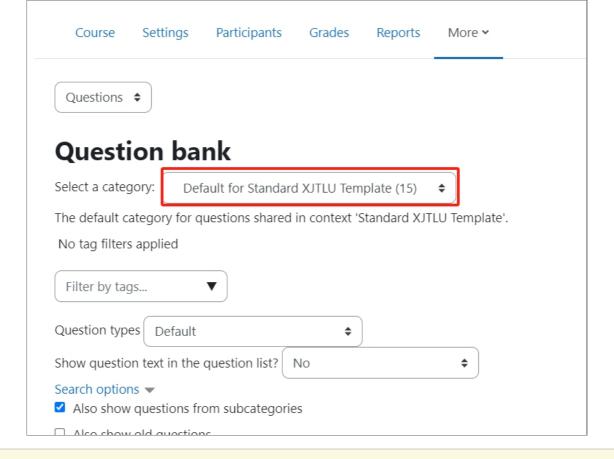

# Step 8: Completing the process

You've now successfully moved questions from your previous module in AY24/25 to the new module in AY25/26.