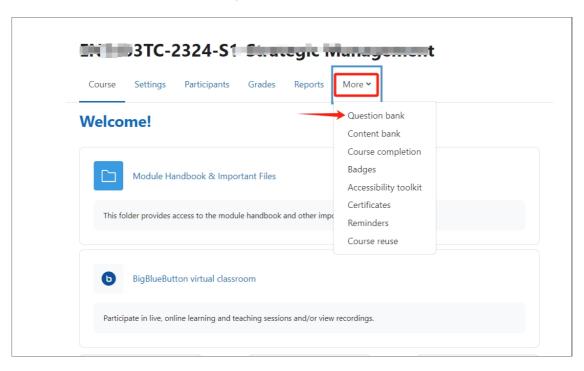

### Step 5: Accessing the question bank of AY25/26 Module page

Now on your new module page, click on the "More" button which is situated on the top right hand-corner of the course navigation bar. Then click 'Question Bank' in the drop-down list.