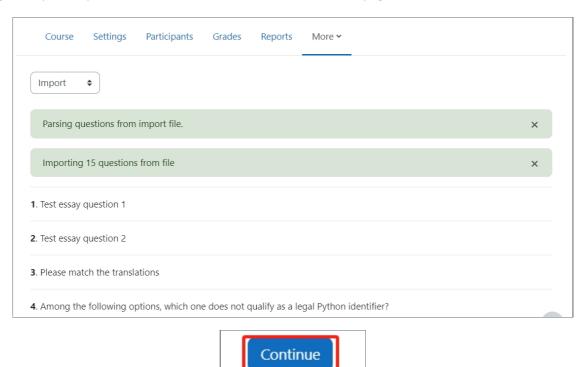

## Step 7: Uploading to the AY25/26

Choose the correct file format, then drag and drop your file to upload it.

You'll see your imported questions listed. Scroll down to the bottom of the page and click continue.