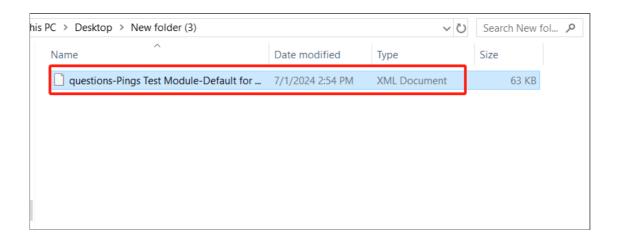

## Step 4: Viewing your file on your computer

You'll now be able to see your file in the download folder.