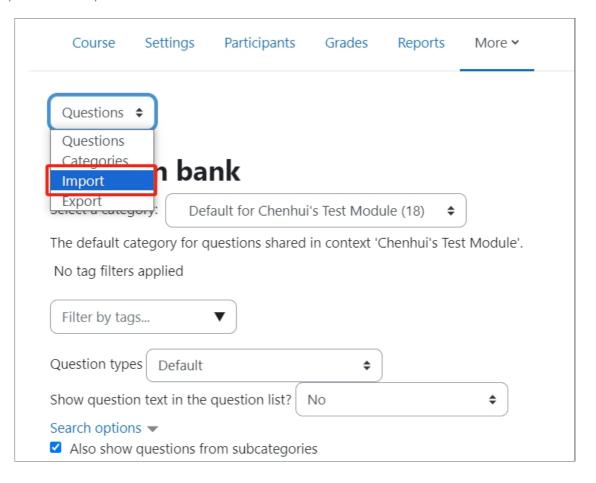

ge in AY24/25.



You can access all of the questions on your module by clicking "More" and then clicking "Question bank".



#### Step 2: Exporting your questions

Click on 'Export' in the drop-down menu.



#### Step 3: Choosing a file format

Choose a file format in this case 'Moodle XML format'.



Then scroll down and click 'Export questions to file'.



## Step 4: Viewing your file on your computer

You'll now be able to see your file in the download folder.





### Step 5: Accessing the question bank of AY25/26 Module page

Now on your new module page, click on the "More" button which is situated on the top right hand-corner of the course navigation bar. Then click 'Question Bank' in the drop-down list.



### Step 6: Importing the questions

Choose "Import" in the dropdown menu.



## Step 7: Uploading to the AY25/26

Choose the correct file format, then drag and drop your file to upload it.





You'll see your imported questions listed. Scroll down to the bottom of the page and click continue.



# Step 8: Completing the process

You've now successfully moved questions from your previous module in AY24/25 to the new module in AY25/26.



#### Tips:

Please note if you have a lot of questions, it may take a while to process.

 $On line\ URL:\ https://knowledgebase.xjtlu.edu.cn/article/how-to-download-and-migrate-the-question-bank-from-modules-in-ay24-25-to-new-module-areas-in-ay25-26-387.html$