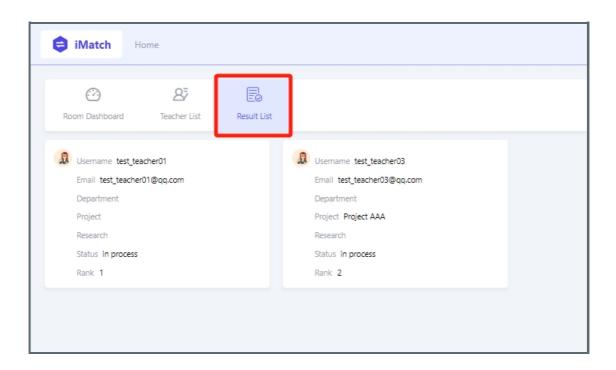

## Step 4: View the selected results

To view your selected teachers, please navigate to the "Result List" tab. The teachers ranking will be displayed here.