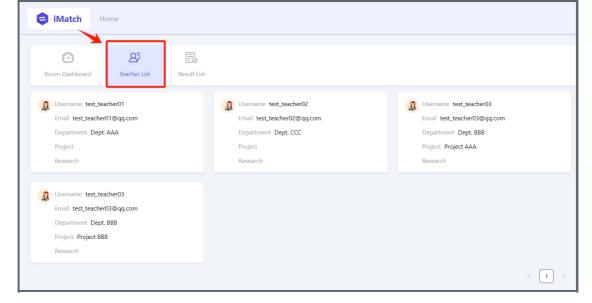

\_\_\_\_\_

Navigate to "Teacher List" tab to review all available teachers.

To review the details of a teacher's profile, if available, click on the "Introduction".

| CO<br>Room Dashboard                                                                                    | 87<br>Teacher List                        | EØ<br>Result List |                                                                                                       |                                                                                                                   |
|---------------------------------------------------------------------------------------------------------|-------------------------------------------|-------------------|-------------------------------------------------------------------------------------------------------|-------------------------------------------------------------------------------------------------------------------|
| Username test, t<br>Email test, teach<br>Department Dep<br>Project<br>Research Resear<br>Pa Introductio | er01@qq.com<br>pt. AAA<br>rch topic for t |                   | Username test_teacher02<br>Email test_teacher02@qq.com<br>Department Dept. CCC<br>Project<br>Research | Username test_teacher03<br>Email test_teacher03@qq.com<br>Department Dept. BBB<br>Project Project AAA<br>Research |
| Username test_t     Email test_teach     Department Dep     Project Project P                           | er03@qq.com<br>ot. BBB                    |                   |                                                                                                       |                                                                                                                   |