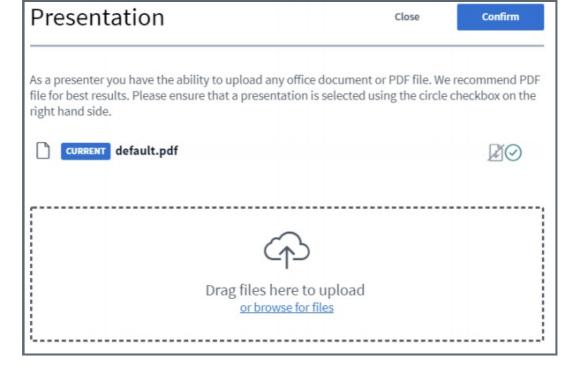

### Step 2: Adding a presentation file

Once you have clicked 'Upload a presentation' in the menu you are now taken to screen where you have the option of either looking for your presentation file via the 'drag and drop' function or by browsing for the file on your computer.

Once you have either added your file via either dragging or dropping it to the specified location, or by browsing for the file, you now have the option of uploading it.

| Presentation                                                                                                                                                                                                           | Close       | Upload    |
|------------------------------------------------------------------------------------------------------------------------------------------------------------------------------------------------------------------------|-------------|-----------|
| As a presenter you have the ability to upload any office document or PDF file. We recommend PDF file for best results. Please ensure that a presentation is selected using the circle checkbox on the right hand side. |             |           |
| CURRENT default.pdf                                                                                                                                                                                                    |             | Ø0        |
| BBB Basics.ppt                                                                                                                                                                                                         | To be uploa | ded 🛛 🖉 🕅 |
| <i></i>                                                                                                                                                                                                                |             | ,         |
| (f)                                                                                                                                                                                                                    |             |           |
| Drag files here to upload<br><u>or browse for files</u>                                                                                                                                                                |             |           |
| ·                                                                                                                                                                                                                      |             | i         |