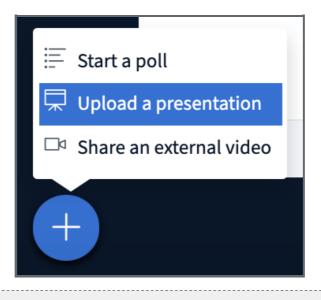

## Table of Contents

Step 1: Finding the Upload a Presentation location Step 2: Adding a presentation file

Step 1: Finding the Upload a Presentation location

The button with which you access the option for sharing presentations can easily be located on the BBB conferencing page once you enter your session. It is positioned on the left, just below the slide window.

Once you have located the '+' symbol at bottom left of the screen, click the icon. You will see three items in the menu; click the 'Upload a presentation' textual link.