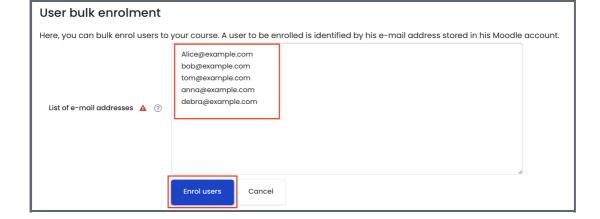

#### Step 3: Bulk students into the module

1. Please input the student email address into the 'List of e-mail addresses' box.

Hint: One email address per line.

2. Click the 'Enrol users' button.