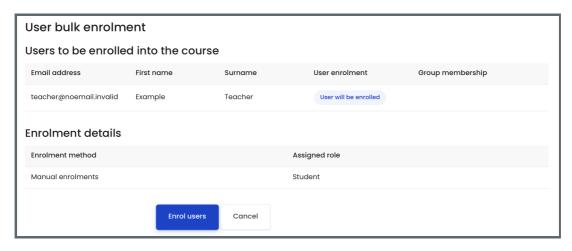

## Step 5: Confirm user enrollment information

1. In the following page, the user enrollment information will be displayed for a double check.

Hint: this method can only enroll users as students.

2. If the user information is correct, click the 'Enrol User' button to enroll the users.