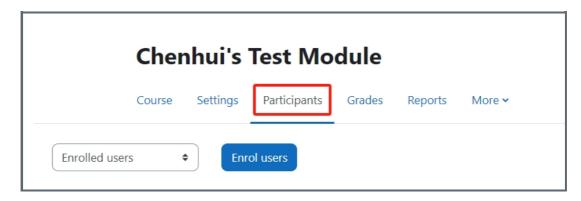

### Step 1: Click 'Participants' tab on the course menu bar

Click 'Participants' tab on the course menu bar.

Step 2: Choose 'User bulk enrollment' option

- 1. In the following page, click the 'Enrolled users' option.
- 2. Click the 'User bulk enrollment' option at the end of the drop down menu.