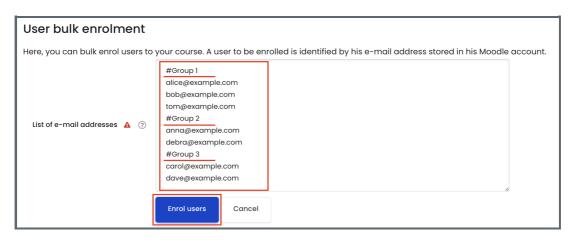

#### Step 4: Bulk enroll students into groups

1. If students are already in the module, you can bulk enroll students into groups by the format below in the screen shot.

In this way, groups are created at the same time with adding students into the groups.

2. Click the 'Enrol users' button.