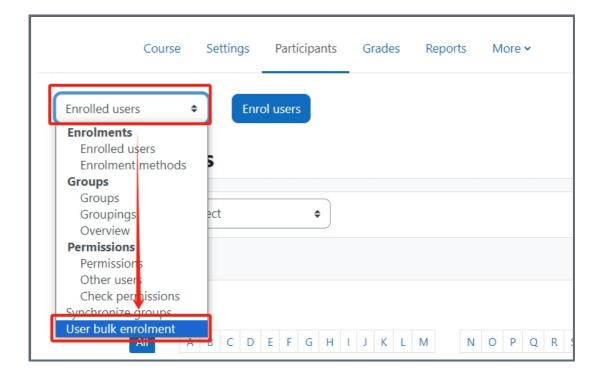

### Step 1: Click 'Participants' tab on the course menu bar

Click 'Participants' tab on the course menu bar.

Step 2: Choose 'User bulk enrollment' option

- 1. In the following page, click the 'Enrolled users' option.
- 2. Click the 'User bulk enrollment' option at the end of the drop down menu.