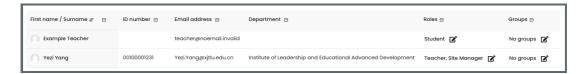

# Step 6: Display the e nrolled students

1. In the following page, the newly enrolled students or student group information can be found in the participant list of the module.

 $On line\ URL:\ https://knowledgebase.xjtlu.edu.cn/article/bulk-enroll-students-and-enroll-students-into-groups-86.html$